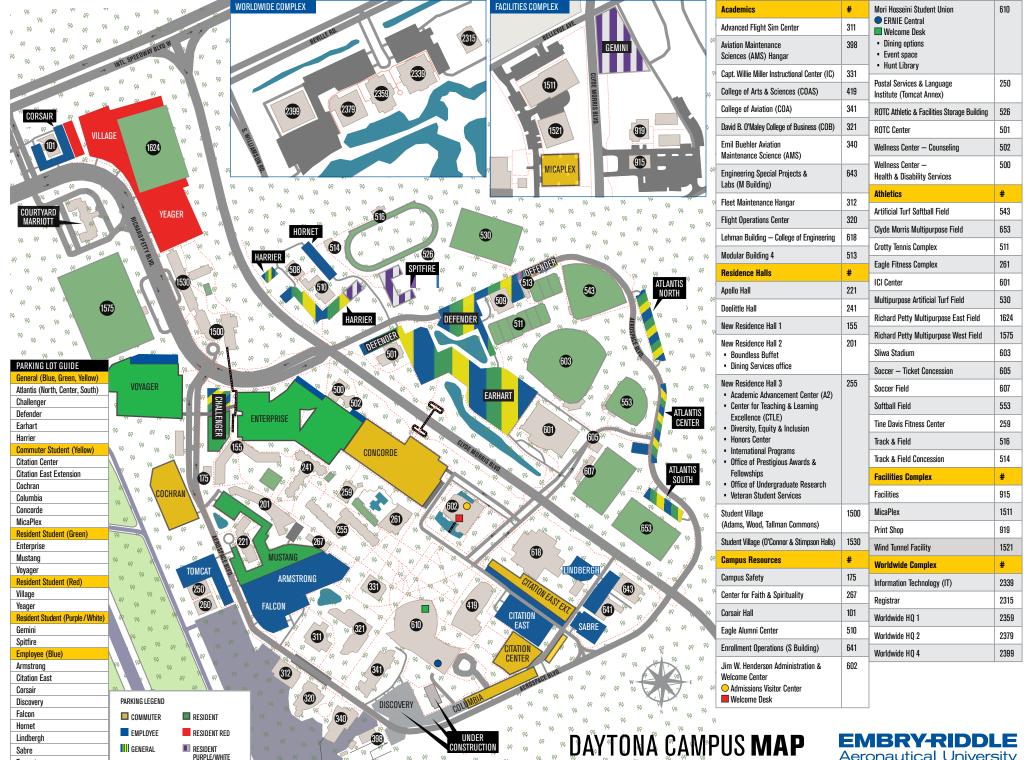

# **Building Locations & Nearby Parking**

## 311 Advanced Flight Sim Center

**Location:** On the south side of campus off Aerospace Boulevard

Student Parking: Mustang (Green)

**Employee Parking:** 

Falcon and Armstrong

# 398 Aviation Maintenance Sciences (AMS) Hangar

**Location:** On the south side of campus off Aerospace Boulevard

#### **Employee Parking:**

Discovery (under construction)

# 331 Captain Willie Miller Instructional Center (IC)

**Location:** Near the center of campus, west of the Mori Hosseini Student Union

#### Student Parking:

Columbia (Commuter / Yellow)

Employee Parking: Armstrong

# 419 College of Arts and Sciences (COAS)

**Location:** On the east side of campus, east of the Mori Hosseini Student Union

#### Student Parking:

Citation Center (Commuter / Yellow)

**Employee Parking:** Citation East

## 341 College of Aviation (COA)

**Location:** On the south side of campus off Aerospace Boulevard

### **Employee Parking:**

Discovery (under construction)

# 321 David B. O'Maley College of Business (COB)

**Location:** On the west side of campus, northwest of the Mori Hosseini Student Union

Student Parking: Mustang (Green)

Employee Parking: Armstrong

# 340 Emil Buehler Aviation Maintenance Sciences (AMS)

**Location:** On the south side of campus off Aerospace Boulevard

## **Employee Parking:**

Discovery (under construction)

# 643 Engineering Special Projects and Labs (M Building)

Location: On the east side of campus, near the corner of Aerospace Boulevard and Clyde Morris Boulevard

Student Parking: Citation East Extension (Commuter/Yellow)

## Employee Parking:

Sabre and Lindbergh

## 312 Fleet Maintenance Hangar

**Location:** On the south side of campus off Aerospace Boulevard

Student Parking: Mustang (Green)

#### Employee Parking:

Falcon and Armstrong

#### 320 Flight Operations Center

Location: On the south side of campus off Aerospace Boulevard, next to the Fleet Maintenance Hangar

Student Parking: Mustang (Green)

## **Employee Parking:**

Falcon and Armstrong

# 618 Lehman Building — College of Engineering

Location: On the east side of campus, near the corner of Aerospace Boulevard and Clyde Morris Boulevard

Student Parking: Citation East Extension (Commuter/Yellow)

## 513 Modular Building 4

**Location:** On the north side of campus off Aerospace Boulevard

General Parking: Defender

## 221 Apollo Hall

**Location:** On the southwest side of campus off Aerospace Boulevard

Student Parking: Mustang (Green)

## **Employee Parking:**

Falcon, Armstrong, and Tomcat

### 241 Doolittle Hall

**Location:** On the west side of campus, near the David B. O'Maley College of Business building

Student Parking: Enterprise (Green) and Concorde (Commuter / Yellow)

#### 155 New Residence Hall 1

**Location:** On the west side of campus off Aerospace Boulevard

Student Parking: Enterprise (Green), Mustang (Green), and Cochran (Commuter / Yellow)

### 201 New Residence Hall 2

Features Boundless Buffet and Dining Services

**Location:** On the west side of campus off Aerospace Boulevard

**Student Parking:** Mustang (Green) and Cochran (Commuter/Yellow)

## Employee Parking:

Armstrong and Falcon

## 255 New Residence Hall 3

Contains offices of Academic Advancement Center (A2); Center for Teaching and Learning Excellence (CTLE); Diversity, Equity and Inclusion; Honors Center; International Programs; Prestigious Awards and Fellowships; Undergraduate Research; and Veteran Student Services

Location: On the west side of campus

Student Parking: Enterprise (Green), Mustang (Green), and Concorde (Commuter/Yellow)

# 1500 Student Village (Adams, Woods, Tallman Commons)

Location: On the northwest side of campus near the intersection of Aerospace Boulevard and Richard Petty Boulevard

General Parking: Challenger

### Student Parking:

Enterprise (Green), Voyager (Green), and Yeager (Red)

# 1530 Student Village (O'Connor and Stimpson Halls)

**Location:** On the northwest side of campus off Richard Petty Boulevard

## Student Parking:

Voyager (Green) and Yeager (Red)

### 175 Campus Safety

**Location:** On the west side of campus off Aerospace Boulevard

General Parking: Challenger

Student Parking: Mustang (Green) and Cochran (Commuter / Yellow)

# 267 Center for Faith and Spirituality

**Location:** On the west side of campus south of New Residence Hall 3

Student Parking: Mustang (Green)

### Employee Parking: Armstrong and Falcon

### 101 Corsair Hall

**Location:** On the northwest side of campus off Richard Petty Boulevard

Student Parking: Village (Red)

Employee Parking: Corsair

## 510 Eagle Alumni Center

Location: On the north side of campus near intersection of Clyde Morris Boulevard and Richard Petty Boulevard

General Parking: Harrier

Student Parking: Spitfire (Purple / White)

Employee Parking: Hornet

# 641 Enrollment Operations (S Building)

Location: On the east side of campus near the intersection of Aerospace Boulevard and Clyde Morris Boulevard

Student Parking: Citation East Extension (Commuter/Yellow)

# Employee Parking:

Sabre and Lindbergh

## 602 Jim W. Henderson Administration and Welcome Center

Features the Admissions Visitor Center

**Location:** Near the front entrance off Clyde Morris Boulevard

**Student Parking:** Citation East Extension (Commuter/Yellow)

**Employee Parking: Citation East** 

## 610 Mori Hosseini Student Union

Includes a welcome desk, ERNIE Central, eateries, event space and Hunt Library

Location: On the south side of campus, north of the COA, east of the COB, and west of the COAS

Student Parking: Columbia (Commuter/Yellow) and Citation Center (Commuter/Yellow)

## Employee Parking:

Discovery (under construction)

# 250 Postal Services and Language Institute (Tomcat Annex)

**Location:** On the southwest side of campus off Aerospace Boulevard

Student Parking: Mustang (Green)

Employee Parking: Tomcat

# 526 ROTC Athletic and Facilities Storage Building

**Location:** On the north side of campus near Track and Field

General Parking: Harrier

## Student Parking: Spitfire (Purple / White)

# 501 ROTC Center

Location: On the north side of campus near the intersection of Richard Petty Boulevard and Clyde Morris Boulevard

General Parking: Defender

## 502 Wellness Center (Counseling)

Location: On the north side of campus near the intersection of Richard Petty Boulevard and Clyde Morris Boulevard

Student Parking: Enterprise (Green) and Concorde (Commuter/Yellow)

# 500 Wellness Center (Health and Disability Services)

Location: On the north side of campus near the intersection of Richard Petty Boulevard and Clyde Morris Boulevard

Student Parking: Enterprise (Green) and Concorde (Commuter/Yellow)

### 543 Artificial Turf Softball Field

**Location:** On the north side of campus off Aerospace Boulevard

#### General Parking:

Atlantis North and Defender

## 653 Clyde Morris Multipurpose Field

Location: On the northeast side of campus near the intersection of Clyde Morris Boulevard and Aerospace Boulevard

General Parking: Atlantis South

## 511 Crotty Tennis Complex

**Location:** On the north side of campus northwest of Sliwa Stadium

### **General Parking:**

Defender and Earhart

## 261 Eagle Fitness Center

Location: Near the center of campus, north of the Mori Hosseini Student Union and west of the Jim W. Henderson Administration and Welcome Center

Student Parking: Concorde (Commuter/Yellow), Enterprise (Green), and Mustang (Green)

**Employee Parking:** Armstrong

## 601 ICI Center

**Location:** On the north side of campus off Clyde Morris Boulevard

General Parking: Earhart

## 530 Multipurpose Artificial Turf Field

**Location:** On the north side of campus off Aerospace Boulevard

General Parking: Defender

## 1624 Richard Petty Multipurpose East Field

**Location:** On the northwest side of campus off Richard Petty Boulevard

## Student Parking:

Village (Red) and Yeager (Red)

# 1575 Richard Petty Multipurpose West Field

**Location:** On the northwest side of campus off Richard Petty Boulevard

#### Student Parking:

Voyager (Green) and Yeager (Red)

### 603 Sliwa Stadium

**Location:** On the north side of campus north of ICI Center

General Parking: Earhart

## 605 Soccer - Ticket Concession

**Location:** On the north side of campus north of the Soccer Field and east of ICI Center

**General Parking:** Atlantis Center, Atlantis South, and Earhart

### 607 Soccer Field

**Location:** On the north side of campus east of ICI Center

**General Parking:** Atlantis Center, Atlantis South, and Earhart

## 553 Softball Field

**Location:** On the north side of campus off Aerospace Boulevard

General Parking: Atlantis Center

#### 259 Tine Davis Fitness Center

Location: On the west side of campus north of New Residence Hall 3

Student Parking: Concorde (Commuter / Yellow) and Enterprise (Green)

Employee Parking: Armstrong

## 516 Track and Field

**Location:** On the north side of campus west of the Multipurpose Artificial Turf Field

General Parking: Harrier

Student Parking: Spitfire (Purple / White)

Employee Parking: Hornet

## 514 Track and Field Concession

**Location:** On the north side of campus west of Track and Field

General Parking: Harrier

# **Student Parking:** Spitfire (Purple / White)

Employee Parking: Hornet

## 915 Facilities

**Location:** In the Facilities Complex near Clyde Morris Boulevard and Bellevue Avenue

#### Student Parking:

Gemini (Purple / White)

#### 1511 MicaPlex

Location: Off Bellevue Avenue in the Facilities Complex near Clyde Morris Boulevard and Bellevue Avenue

#### Student Parking:

MicaPlex (Commuter / Yellow) and Gemini (Purple / White)

## 919 Print Shop

Location: Off Clyde Morris Boulevard in the Facilities Complex near Clyde Morris Boulevard and Bellevue Avenue

### Student Parking:

Gemini (Purple / White)

#### 1521 Wind Tunnel Facility

Location: Off Bellevue Avenue in the Facilities Complex near Clyde Morris Boulevard and Bellevue Avenue

### 2339 Information Technology (IT)

**Location:** In the Worldwide Complex near Beville Road and S. Williamson Road

#### 2315 Registrar

**Location:** In the east building in the Worldwide Complex near Beville Road and S. Williamson Road

#### 2359 Worldwide Headquarters 1

**Location:** In the Worldwide Complex near Beville Road and S. Williamson Road

### 2379 Worldwide Headquarters 2

**Location:** In the Worldwide Complex near Beville Road and S. Williamson Road

## 2399 Worldwide Headquarters 4

**Location:** In the Worldwide Complex near Beville Road and S. Williamson Road

# Parking Lot Guide

#### General (Blue, Green, Yellow)

- Atlantis (North, Center, South)
- Challenger
- Defender
- Earhart
- Harrier

#### Commuter Student (Yellow)

- Citation Center
- Citation East Extension
- Cochran
- Columbia
- Concorde
- MicaPlex

#### Resident Student (Green)

- Enterprise
- Mustang
- Voyager

## Resident Student (Red)

- Village
- Yeager

# Resident Student (Purple/White)

- Gemini
- Spitfire

## Employee (Blue)

- Armstrona
- Citation East
- Corsair
- Discovery
- Falcon
- Hornet
- Lindbergh
- Sabre
- Tomcat